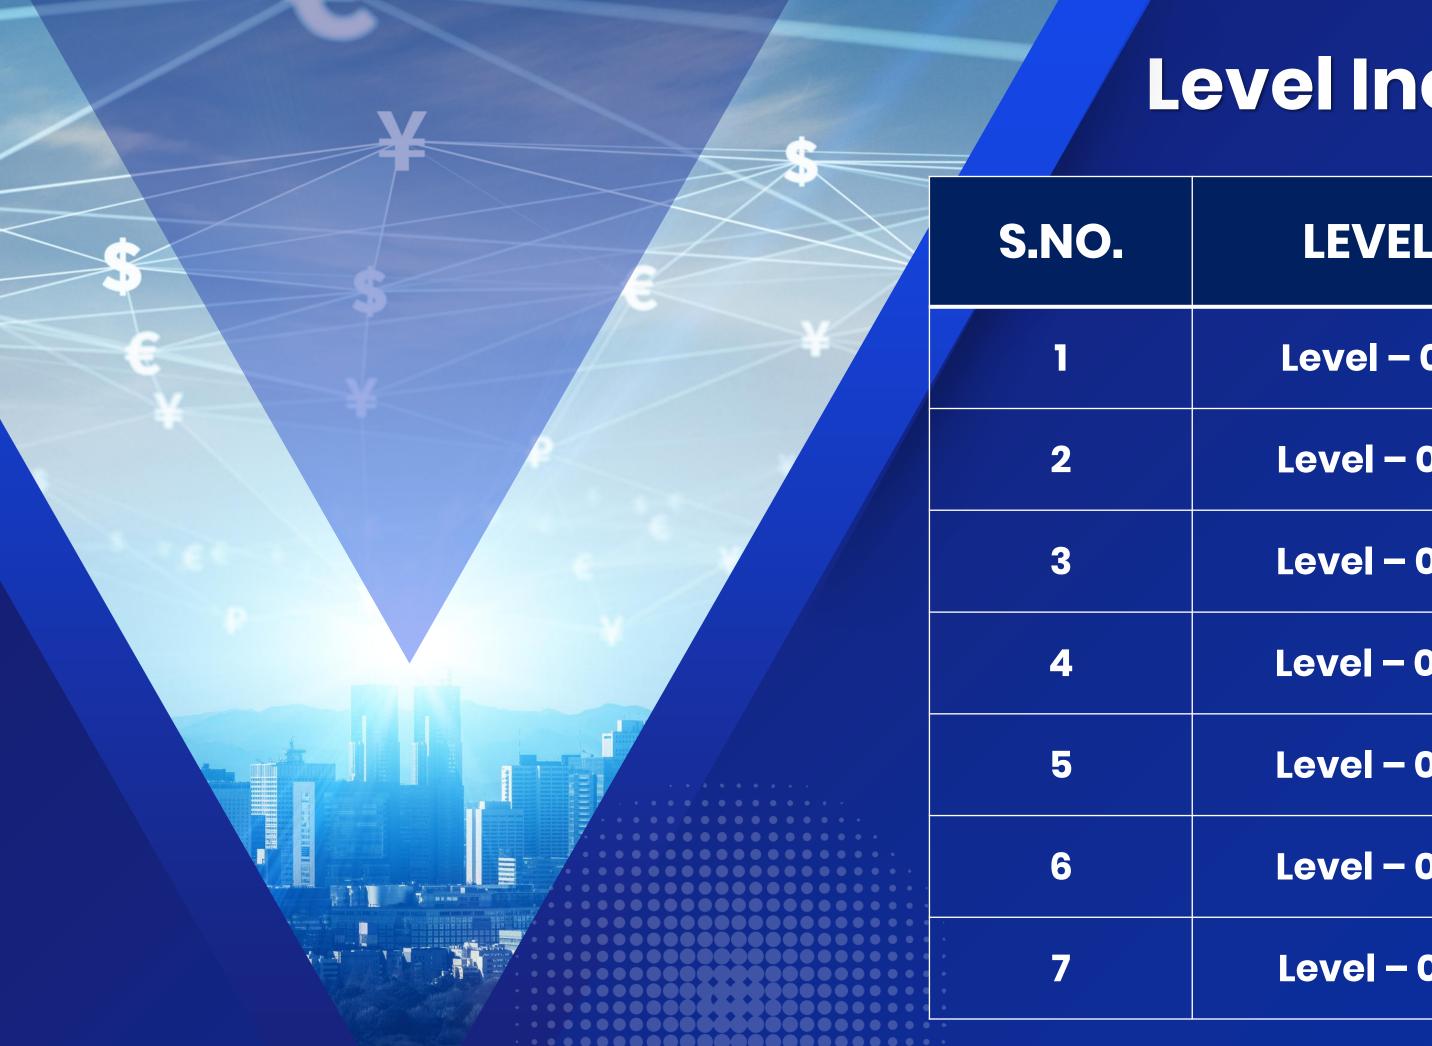

#### Level Income On ROI

| S.NO. | LEVEL      | INCOME |
|-------|------------|--------|
|       | Level – 01 | 15%    |
| 2     | Level – 02 | 10%    |
| 3     | Level – 03 | 5%     |
| 4     | Level – 04 | 3%     |
| 5     | Level – 05 | 2%     |
| 6     | Level – 06 | 1%     |
| 7     | Level – 07 | 0.5%   |